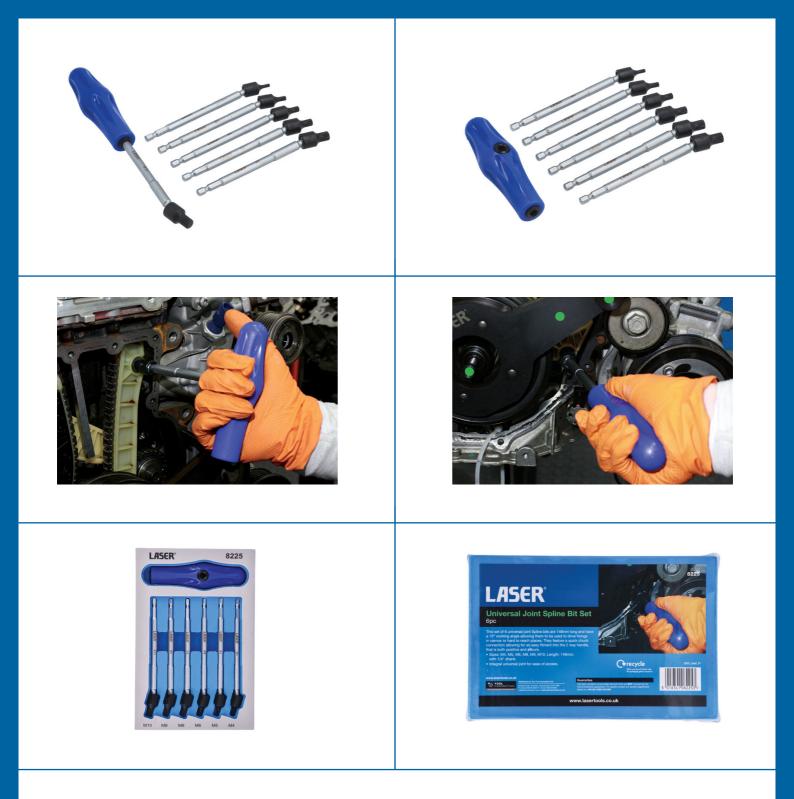

## **Universal Joint Spline Bit Set 6pc**

This set of 6 universal joint Spline bits are 148mm long and have a 15° working angle allowing them to be used to drive fixings in narrow or hard to reach places. They feature a quick chuck connection allowing for an easy fitment into the 2 way handle, that is both positive and secure, and come supplied in a EVA foam tray making them easy to keep organised.

## **Additional Information**

- Sizes: M4, M5, M6, M8, M9, M10. Length: 148mm, with 1/4" shank.
- Integral universal joint for ease of access.
- Supplied with a 2 way quick chuck handle.
- Shaft manufactured from S2 steel with a matt chrome finish; bits from chrome molybdenum.
- · Presented in an EVA foam tray convenient for user storage and limiting packaging waste.