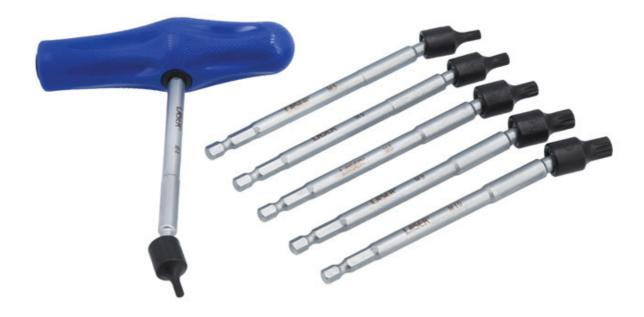

## **Universal Joint Spline Bit Set 6pc**

This set of 6 universal joint Spline bits are 148mm long and have a 15° working angle allowing them to be used to drive fixings in narrow or hard to reach places. They feature a quick chuck connection allowing for an easy fitment into the 2 way handle, that is both positive and secure, and come supplied in a EVA foam tray making them easy to keep organised.

## **Additional Information**

- Sizes: M4, M5, M6, M8, M9, M10. Length: 148mm, with 1/4" shank.
- Integral universal joint for ease of access.
- Supplied with a 2 way quick chuck handle.
- Shaft manufactured from S2 steel with a matt chrome finish; bits from chrome molybdenum.
- · Presented in an EVA foam tray convenient for user storage and limiting packaging waste.